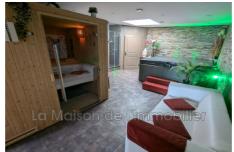

## Village house 1750 Pont-de-l'Arche

Completely renovated village house including on the ground floor: AWEQ kitchen open to living room/lounge, bathroom and a "Relaxation" area. 1st Floor: wc, landing to office space, 2 bedrooms. 2nd Floor: 1 bedroom with shower room. The whole approximately 153 m2 useful. - There is no garden for this accommodation, a parking space is located right next door. The +++ - Relaxation / Cocooning area of 33m2 including a 5-person Spa, sauna, shower, toilet, changing room. This "Well-being" Space has an entrance independent of that of the house, which possibly allows this part to be rented and thus create an income. - Tastefully decorated. -Living room 48m2 (kitchen/living room/lounge). - Bright interior with a south-facing exposure. -Equipment constituting the home. "Information on the risks to which this property is exposed is available on the Géorisks website http://www.georisks.gouv.fr".