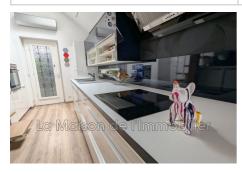

## Village house 1750 Pont-de-l'Arche

Completely renovated village house including on the ground floor: AWEQ kitchen open to living room/lounge, bathroom and a "Relaxation" area. 1st Floor: wc, landing to office space, 2 bedrooms. 2nd Floor: 1 bedroom with shower room. The whole approximately 153 m2 useful. - There is no garden for this accommodation, a parking space is located right next door. The +++ - Relaxation / Cocooning area of 33m2 including a 5-person Spa, sauna, shower, toilet, changing room. This "Well-being" Space has an entrance independent of that of the house, which possibly allows this part to be rented and thus create an income. - Tastefully decorated. -Living room 48m2 (kitchen/living room/lounge). - Bright interior with a south-facing exposure. -Equipment constituting the home. "Information on the risks to which this property is exposed is available on the Géorisks website http://www.georisks.gouv.fr".