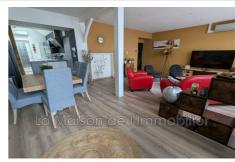

## Village house 1750 Pont-de-l'Arche

Completely renovated village house including on the ground floor: AWEQ kitchen open to living room/lounge, bathroom and a "Relaxation" area. 1st Floor: wc, landing to office space, 2 bedrooms. 2nd Floor: 1 bedroom with shower room. The whole approximately 153 m2 useful. - There is no garden for this accommodation, a parking space is located right next door. The +++ - Relaxation / Cocooning area of 33m2 including a 5-person Spa, sauna, shower, toilet, changing room. This "Well-being" Space has an entrance independent of that of the house, which possibly allows this part to be rented and thus create an income. - Tastefully decorated. -Living room 48m2 (kitchen/living room/lounge). - Bright interior with a south-facing exposure. -Equipment constituting the home. "Information on the risks to which this property is exposed is available on the Géorisks website http://www.georisks.gouv.fr".