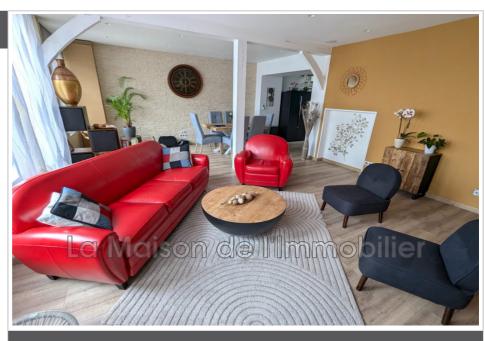

## Village house 1750 Pont-de-l'Arche

Completely renovated village house including on the ground floor: AWEQ kitchen open to living room/lounge, bathroom and a "Relaxation" area. 1st Floor: wc, landing to office space, 2 bedrooms. 2nd Floor: 1 bedroom with shower room. The whole approximately 153 m2 useful. - There is no garden for this accommodation, a parking space is located right next door. The +++ - Relaxation / Cocooning area of 33m2 including a 5-person Spa, sauna, shower, toilet, changing room. This "Well-being" Space has an entrance independent of that of the house, which possibly allows this part to be rented and thus create an income. - Tastefully decorated. -Living room 48m2 (kitchen/living room/lounge). - Bright interior with a south-facing exposure. -Equipment constituting the home. "Information on the risks to which this property is exposed is available on the Géorisks website http://www.georisks.gouv.fr".